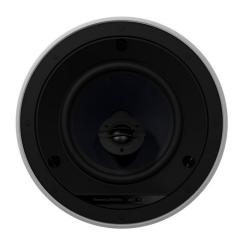

## See nothing, hear everything

The CCM663 is a true high performance ceiling-mount speaker. The tweeter has a 25mm (1in) aluminium dome and its housing pivots for adjustable off-axis treble response. The bass/midrange driver's die-cast chassis provides extra rigidity which results in a cleaner, faster bass, and a three-position EQ switch for a better off-axis response. The blue aramid fiber cone means that the unit is well hidden behind the grille but still produces a remarkably clear and dynamic sound. Incorporating QuickDogs<sup>™</sup> and plug-and-play functionality it is quick and easy to install.