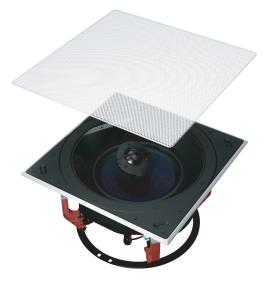

## See nothing, hear everything

The CCM663 is a true high performance ceiling-mount speaker. The tweeter has a 25mm (1in) aluminium dome and its housing pivots for adjustable off-axis treble response. The bass/midrange driver's die-cast chassis provides extra rigidity which results in a cleaner, faster bass, and a three-position EQ switch for a better off-axis response. The blue aramid fiber cone means that the unit is well hidden behind the grille but still produces a remarkably clear and dynamic sound. Incorporating QuickDogs<sup>™</sup> and plug-and-play functionality it is quick and easy to install.

## **Technical Specifications**

| Description                 | 2-way in-ceiling system                                                                                                                 |
|-----------------------------|-----------------------------------------------------------------------------------------------------------------------------------------|
| Drive Units                 | 1x ø25mm (1in) Nautilus <sup>™</sup> swirl loaded aluminium<br>dome tweeter<br>1x ø150mm (6in) blue aramid fiber cone bass/<br>midrange |
| Frequency Range (-6dB)      | 45Hz – 50kHz                                                                                                                            |
| Recommended Amp Power       | 25 – 130w                                                                                                                               |
| Sensitivity SPL (2.83V, 1m) |                                                                                                                                         |
| Impedance Nominal (min)     | 88dB                                                                                                                                    |
| Frame diameter              | 8Ω (4.5Ω)                                                                                                                               |
| Cut-out diameter            | 240mm (9.5in)                                                                                                                           |
| Depth behind surface        | 202mm (8in)                                                                                                                             |
| Protrusion                  | 133mm (5.2in)                                                                                                                           |
| Pre-mount Kit               | 4mm (0.2 in)                                                                                                                            |
|                             | C6                                                                                                                                      |
| Back Box                    | 6C                                                                                                                                      |